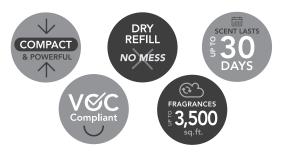

### Space

The HYscent Stealth can fragrance a space of approximately 3,500 sq. ft. The installation and placement of the Stealth is paramount to achieving maximum coverage.

## **Lasting Fragrance**

Advanced Polymer Absorption Technology (APAT) ensures the Stealth refills will last for up to 30 days dependent upon user settings.