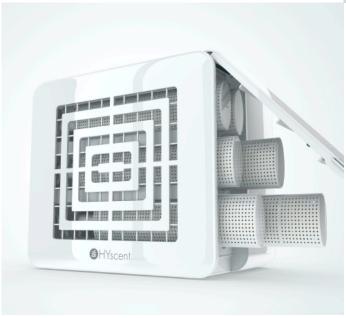

## How much fragrance? How much space?

Six refill ports and seven fan speeds offer the most affordable and effective solution for fragrancing large and challenging spaces.

Mount the Stealth on the wall using the multidirectional wall mount (sold separately), or on the floor using the integrated flip stand which aids in directing the fragrance release towards the center of the space.

#### Multiple Refills and Hi-Tech Smart Fan

 The size of the area, desired intensity and longevity of fragrance is controlled by the quantity of refills used and fan speed selected