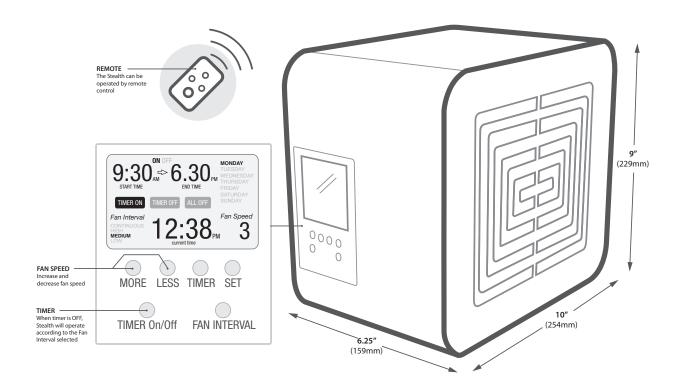

#### Simple to Operate

 Program when the Stealth will operate, how big of a space is to be fragranced and how much fragrance is to be released

#### **STEALTH Dimensions**

L: 10" (254mm) W: 6.25" (159mm) H: 9" (229mm)

## Controllability

Digital timer programmability, six port refill compartment, seven fan speeds and remote control operation, makes the Stealth the best choice for your large spaces.

Phone: 713-838-1144
Fax: 713-838-1188
sales@competitivechoice.net