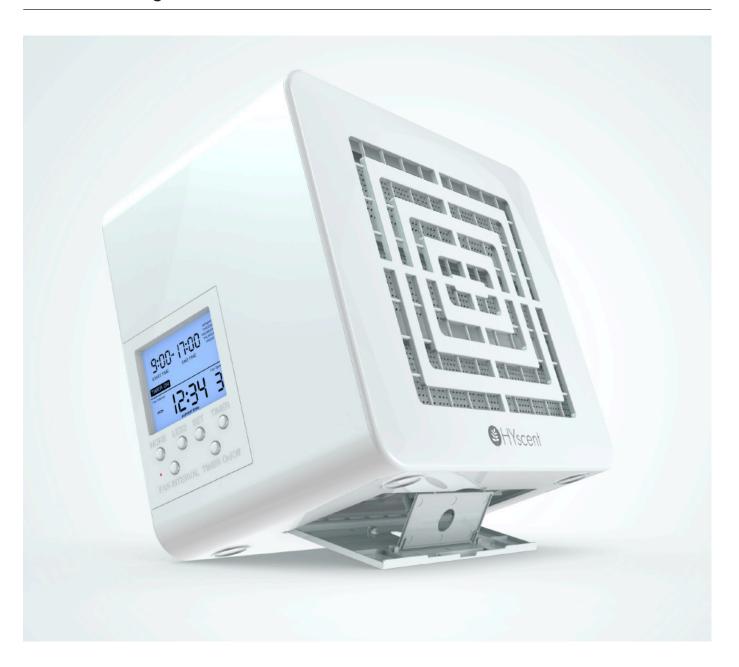

### The Ultimate Fragrance Diffuser

## How much fragrance? How much space?

Six refill ports and seven fan speeds offer the most affordable and effective solution for fragrancing large and challenging spaces.

Mount the Stealth on the wall using the multidirectional wall mount (sold separately), or on the floor using the integrated flip stand which aids in directing the fragrance release towards the center of the space.

#### Simple to Operate

 Program when the Stealth will operate, how big of a space is to be fragranced and how much fragrance is to be released

### Floor or wall placement

The Stealth has been designed with an integrated stand enabling it to be placed either on the floor or elevated surface. Use the wall mount for higher multidirectional permanent installation option.

## Controllability

Digital timer programmability, six port refill compartment, seven fan speeds and remote control operation, makes the Stealth the best choice for your large spaces.

Phone: 713-838-1144
Fax: 713-838-1188
sales@competitivechoice.net