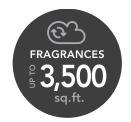

### Space

The HYscent Stealth can fragrance a space of approximately 3,500 sq. ft. The installation and placement of the Stealth is paramount to achieving maximum coverage.